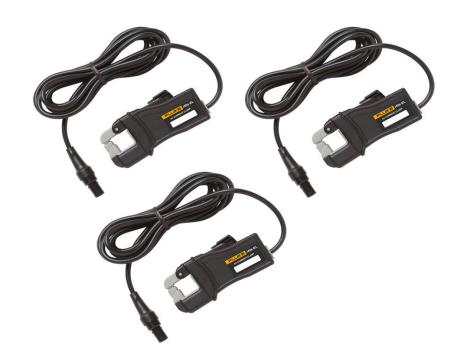

## Product overview: Fluke 17XX i40s-EL Clamp-on Current Transformers 3 pack

The Fluke i40s-EL Current Clamp-on Transformer is used for low current measurement; suitable for making measurements up to 40A, and also measures accurately on 1A and 5A secondary current transformers. The i40s-EL jaw is capable of being clamped on current conductors up to 15mm in diameter.

#### I40S-EL3X/3PK

40A Clamp-on Current Transformer, 3 pack